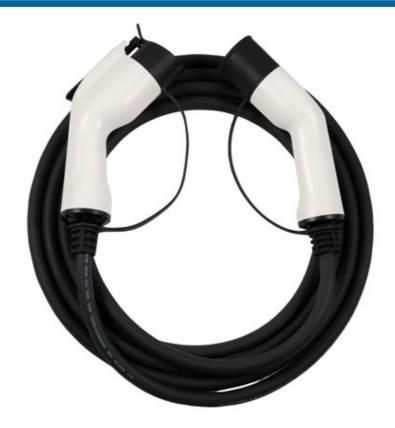

## EV Charging Cable - Type 1 Female to Type 2 Male 32A

A 32A single phase charging cable for use on any BEV (Battery Electric Vehicle) and PHEV (Plug-in Hybrid Electric Vehicle) that uses a Type 1 connector. Suitable for use with 220/230V home wall box chargers, but can also be used in public charge points, with a maximum power output 7.4kW. Supplied in a zip-up carry-case so that it can be kept safely and tidily in the vehicle when not in use.

## Additional Information

- 5m long BEV/PHEV charging cable, with Type 1 vehicle plug (female) to Type 2 charger plug (male), complete with carry bag.
- Single phase voltage up to 220/230V AC, for charging at up to 7.4kW. •
- Tested to 2,500V DC. Operating temperature: -30C to +50C. Connectors made from durable polycarbonate with copper alloy contacts.
- Applications include: Citroën C-Zero, Ford Focus Electric, Kia Soul EV, Mitsubishi I-MIEV, Mitsubishi Outlander PHEV, Nissan e-NV200 Combi, Nissan Leaf 2012 – 2017, Peugeot iOn, Renault Fluence, Toyota Prius, Vauxhall Ampera.
- IP55 rated, IEC, UL, TUV, CE & UKCA compliant. 10m length charging cable also available, please see Part No. 8627.