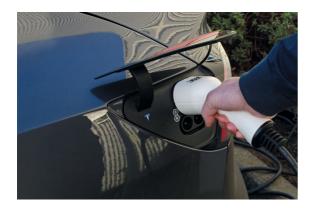

## EV Charging Cable - Type 1 Female to Type 2 Male 32A

A 32A single phase charging cable for use on any BEV (Battery Electric Vehicle) and PHEV (Plug-in Hybrid Electric Vehicle) that uses a Type 1 connector. Suitable for use with 220/230V home wall box chargers, but can also be used in public charge points, with a maximum power output 7.4kW. Supplied in a zip-up carry-case so that it can be kept safely and tidily in the vehicle when not in use.